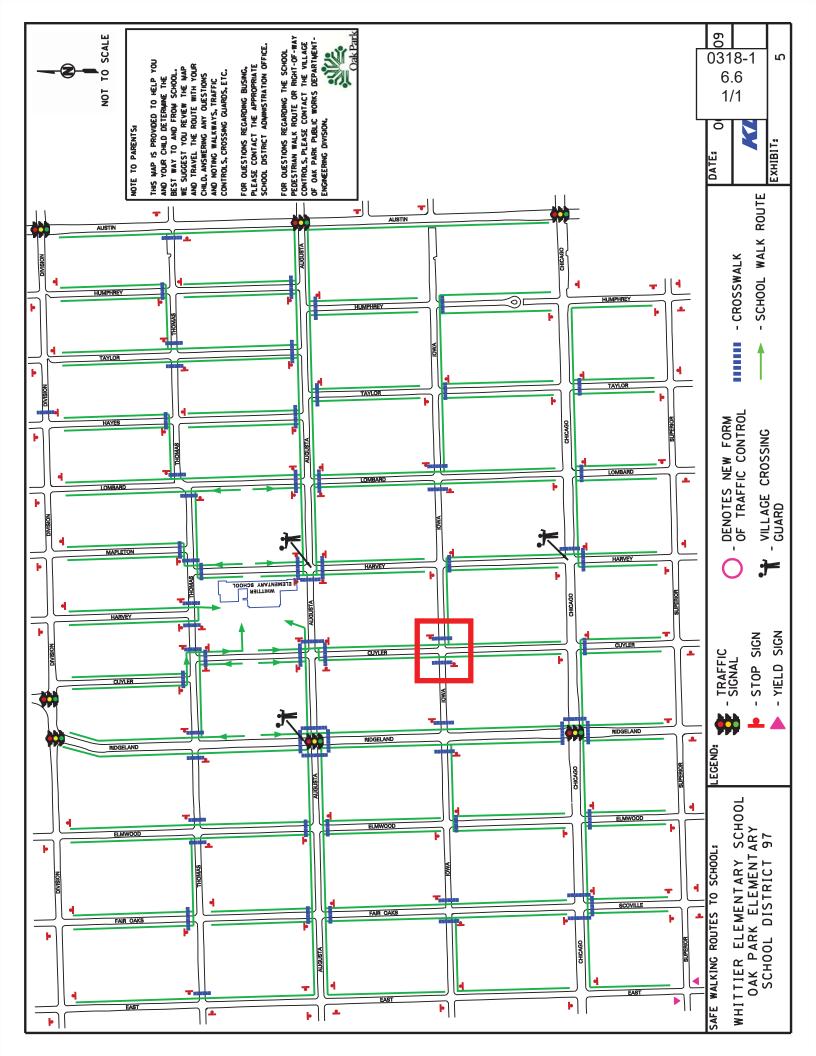

# 5. <u>PETITION FOR ALL-WAY STOP SIGNS AT THE INTESECTION OF ADAMS STREET AND KENILWORTH</u> AVENUE

- 5.1 Staff Agenda Item Commentary and Background Information
- 5.2 Petition and Letter of Explanation
- 5.3 Submitted Written Public Testimony
- 5.4 Aerial View of the Intersection
- 5.5 Sketch of the Traffic Controls in the Area
- 5.6 Directional Speed and Volume Data for the 845 & 900 Blocks of Adams Street and the 600 & 700 Blocks of South Kenilworth Avenue
- 5.7 AM & PM Pedestrian and Vehicle Volume Summary Intersection Data
- 5.8 Iowa Street & Cuyler Avenue Collision Diagram
- 5.9 Petition Scoring Table
- 5.10 Letter to the Area Residents
- 6. PETITION FOR ALL-WAY STOP SIGNS AT THE INTERSECTION OF CUYLER AVENUE AND IOWA STREET
  - 6.1 Staff Agenda Item Commentary and Background Information
  - 6.2 Petition and Letter of Explanation
  - 6.3 Submitted Written Public Testimony
  - 6.4 Aerial View of the Intersection
  - 6.5 Sketch of the Traffic Controls in the Area
  - 6.6 Whittier School Safe Walking Routes to School
  - 6.7 Directional Speed and Volume Data for the 240 & 300 Blocks of Iowa Street and the 500 & 600 Blocks of North Cuyler Avenue
  - 6.8 AM & PM Pedestrian and Vehicle Volume Summary Intersection Data
  - 6.9 Iowa Street & Cuyler Avenue Collision Diagram
  - 6.10 Petition Scoring Table
  - 6.11 Letter to the Area Residents
- 7. OTHER ENCLOSURES
  - OE1 12 months of P&T traffic item activity summary: March 2017 February 2018
  - OE2 Village Board action on Trans Com recommendations thru 02/26/2018
- 8. Adjourn