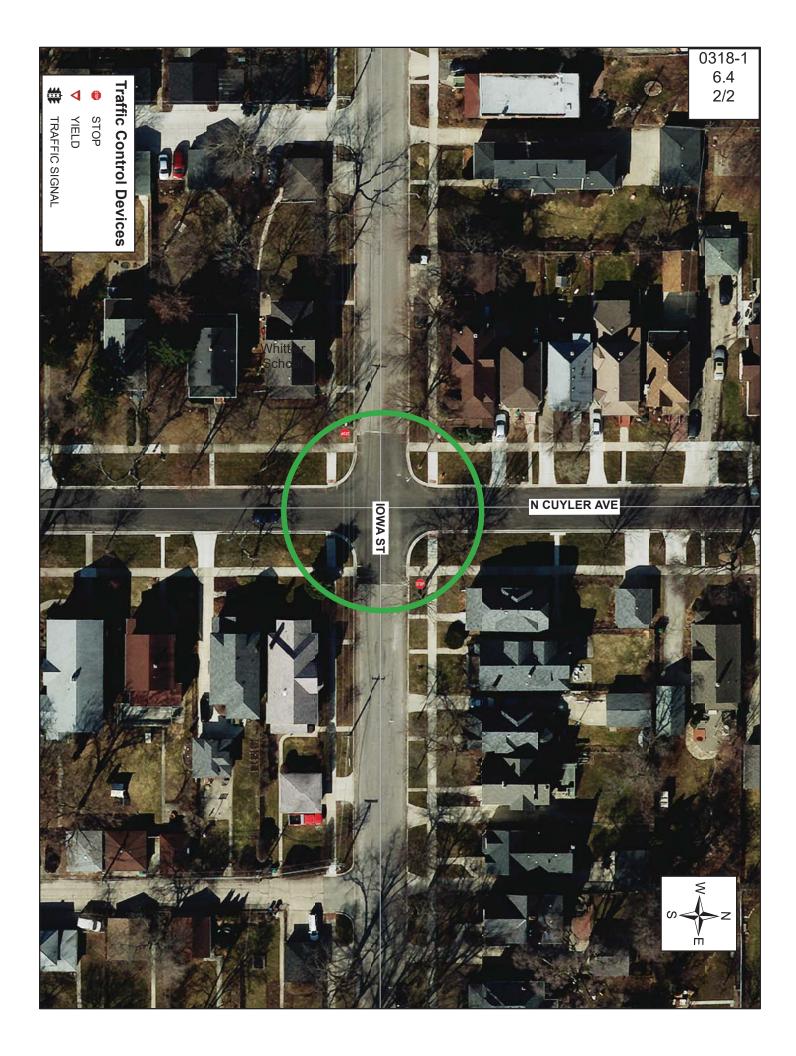

# 5. <u>PETITION FOR ALL-WAY STOP SIGNS AT THE INTESECTION OF ADAMS STREET AND KENILWORTH</u> AVENUE

- 5.1 Staff Agenda Item Commentary and Background Information
- 5.2 Petition and Letter of Explanation
- 5.3 Submitted Written Public Testimony
- 5.4 Aerial View of the Intersection
- 5.5 Sketch of the Traffic Controls in the Area
- 5.6 Directional Speed and Volume Data for the 845 & 900 Blocks of Adams Street and the 600 & 700 Blocks of South Kenilworth Avenue
- 5.7 AM & PM Pedestrian and Vehicle Volume Summary Intersection Data
- 5.8 Iowa Street & Cuyler Avenue Collision Diagram
- 5.9 Petition Scoring Table
- 5.10 Letter to the Area Residents
- 6. PETITION FOR ALL-WAY STOP SIGNS AT THE INTERSECTION OF CUYLER AVENUE AND IOWA STREET
  - 6.1 Staff Agenda Item Commentary and Background Information
  - 6.2 Petition and Letter of Explanation
  - 6.3 Submitted Written Public Testimony
  - 6.4 Aerial View of the Intersection
  - 6.5 Sketch of the Traffic Controls in the Area
  - 6.6 Whittier School Safe Walking Routes to School
  - 6.7 Directional Speed and Volume Data for the 240 & 300 Blocks of Iowa Street and the 500 & 600 Blocks of North Cuyler Avenue
  - 6.8 AM & PM Pedestrian and Vehicle Volume Summary Intersection Data
  - 6.9 Iowa Street & Cuyler Avenue Collision Diagram
  - 6.10 Petition Scoring Table
  - 6.11 Letter to the Area Residents
- 7. OTHER ENCLOSURES
  - OE1 12 months of P&T traffic item activity summary: March 2017 February 2018
  - OE2 Village Board action on Trans Com recommendations thru 02/26/2018
- 8. Adjourn