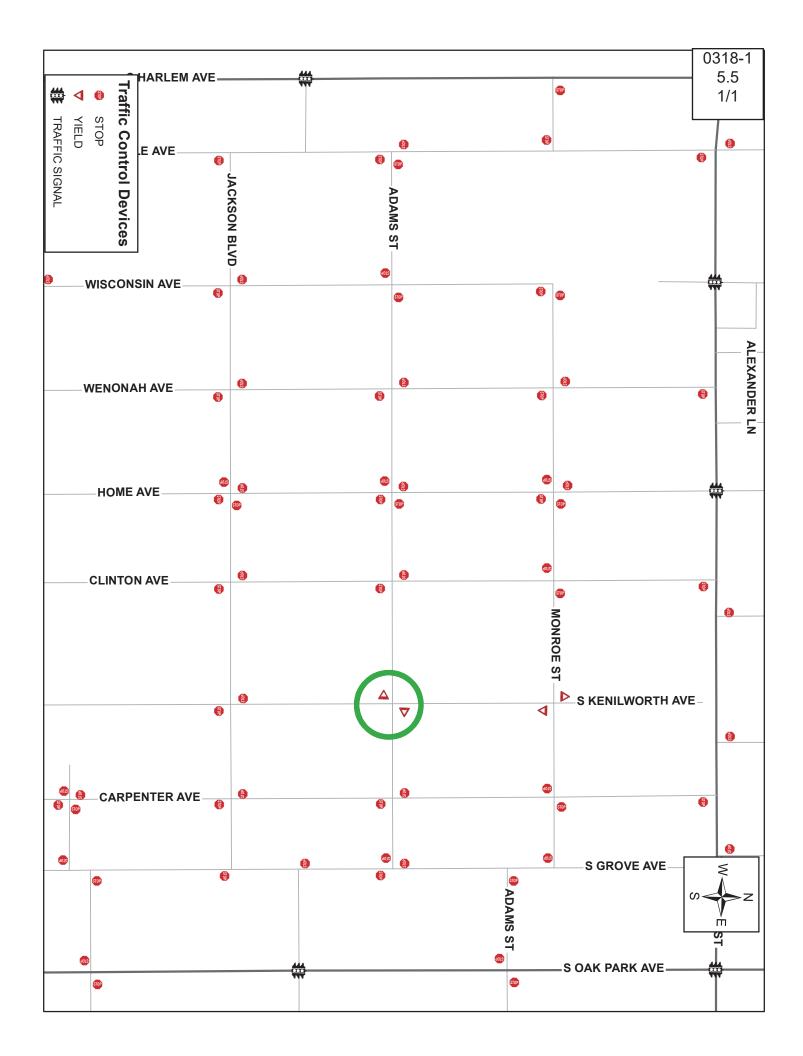

See Exhibit 5.4 for digital aerial photograph of the Adams Street and Kenilworth Avenue intersection and the neighboring area. Fox Park is three blocks east of the intersection. Exhibit 5.5 shows the traffic control devices on Adams Street between Harlem Avenue and Oak Park Avenue as well as adjacent east-west streets, Jackson Boulevard and Monroe Street.