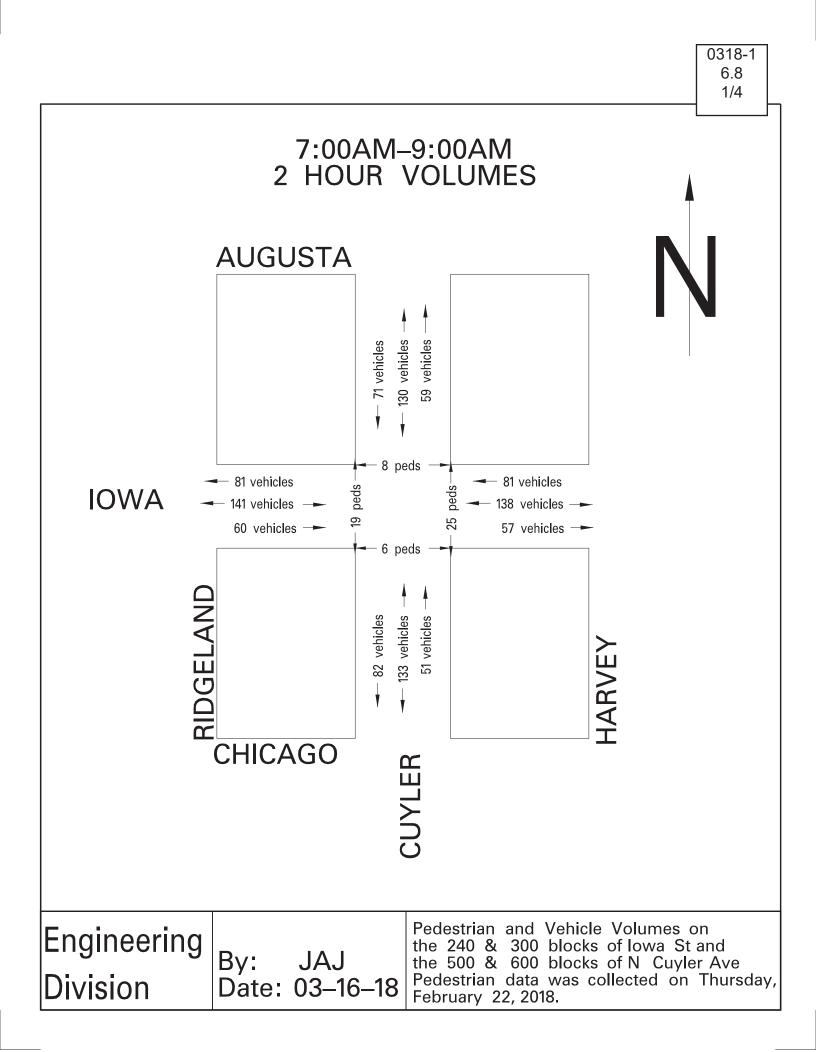

Exhibit 5.7 provides a summary of the number of pedestrians crossing any of the Adams Street and Kenilworth Avenue intersection's four legs during the 7:00AM-9:00AM and 2:00PM-4:00PM time periods. Also included in the summary is the number of vehicles traveling through the intersection during these same time periods. For the morning two hour period, 48 pedestrians crossed one of the legs of the intersection while 97 vehicles traveled

# Memorandum

through the intersection. In the afternoon two hour period, 34 pedestrians crossed a leg of the intersection while 85 vehicles traveled through the intersection. Also included in this exhibit is the pedestrian source data.