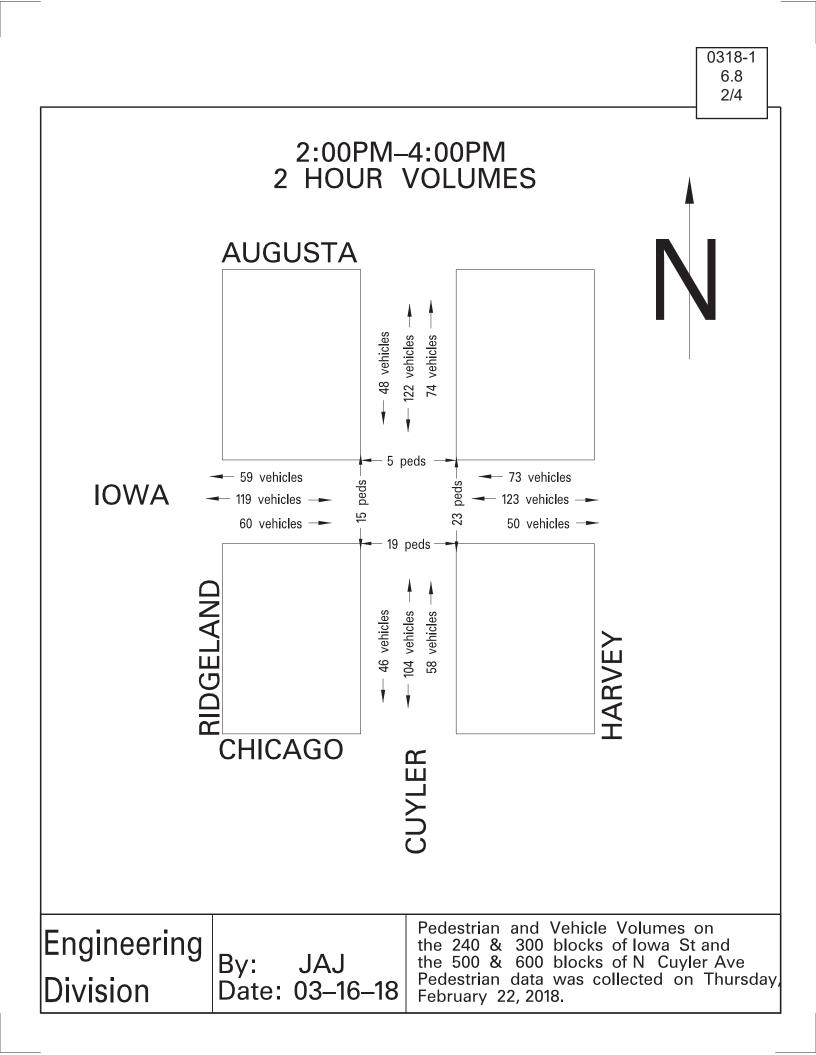

Exhibit 5.7 provides a summary of the number of pedestrians crossing any of the Adams Street and Kenilworth Avenue intersection's four legs during the 7:00AM-9:00AM and 2:00PM-4:00PM time periods. Also included in the summary is the number of vehicles traveling through the intersection during these same time periods. For the morning two hour period, 48 pedestrians crossed one of the legs of the intersection while 97 vehicles traveled

# Memorandum

through the intersection. In the afternoon two hour period, 34 pedestrians crossed a leg of the intersection while 85 vehicles traveled through the intersection. Also included in this exhibit is the pedestrian source data.