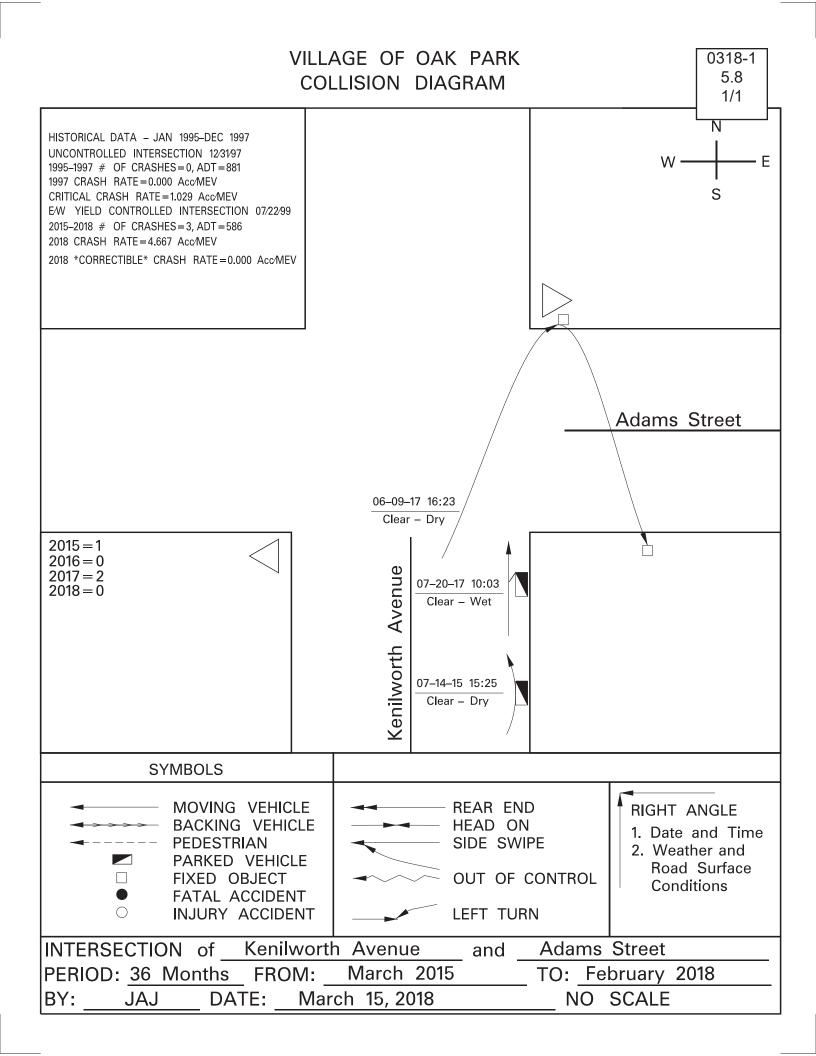

Next, thirty-six months of vehicle crash reports covering the period of March 2015 through February 2018 were reviewed for the Adams Street and Kenilworth Avenue intersection. Please see Exhibit 5.8 for the collision diagram. In 1997, the intersection was studied as part of the Village's area-wide traffic study. At that time, the number of reported crashes at the intersection in the 36 month period totaled zero, while the average daily traffic was 881 vehicles.

The 1997 crash rate for the Adams Street and Kenilworth Avenue intersection was calculated to be 0.000 accidents per million entering vehicles (Acc/MEV). This crash rate is then compared to the critical crash rate for the particular section of the Village's area-wide traffic study. For the south middle section of the area-wide traffic study (South Boulevard to I-290 Expressway and Harlem Avenue to Austin Boulevard), the critical crash rate is 1.029 Acc/MEV. If an actual accident rate exceeds the critical crash rate then it is highly probable that the accidents were caused by factors other than chance.

The number of reported crashes that occurred at the Adams Street and Kenilworth Avenue intersection for the thirty-six months ended February 28, 2018 totaled three. The average daily traffic for the intersection as determined as part of this traffic study is 587 vehicles. From this data, the 2018 crash rate for the Adams Street and Kenilworth Avenue intersection is calculated to be 4.667 Acc/MEV. This crash rate is higher than the critical crash as determined in the area-wide traffic study of 1997 (1.029 Acc/MEV).

Two of the three crashes involved vehicles hitting a parked car. The third crash involved a driver trying to evade the police. None of the reported crashes would have been prevented if the Adams Street and Kenilworth Avenue intersection was an all-way STOP controlled intersection. Thus the 2018 \*correctible\* crash rate is 0.000 Acc/MEV.