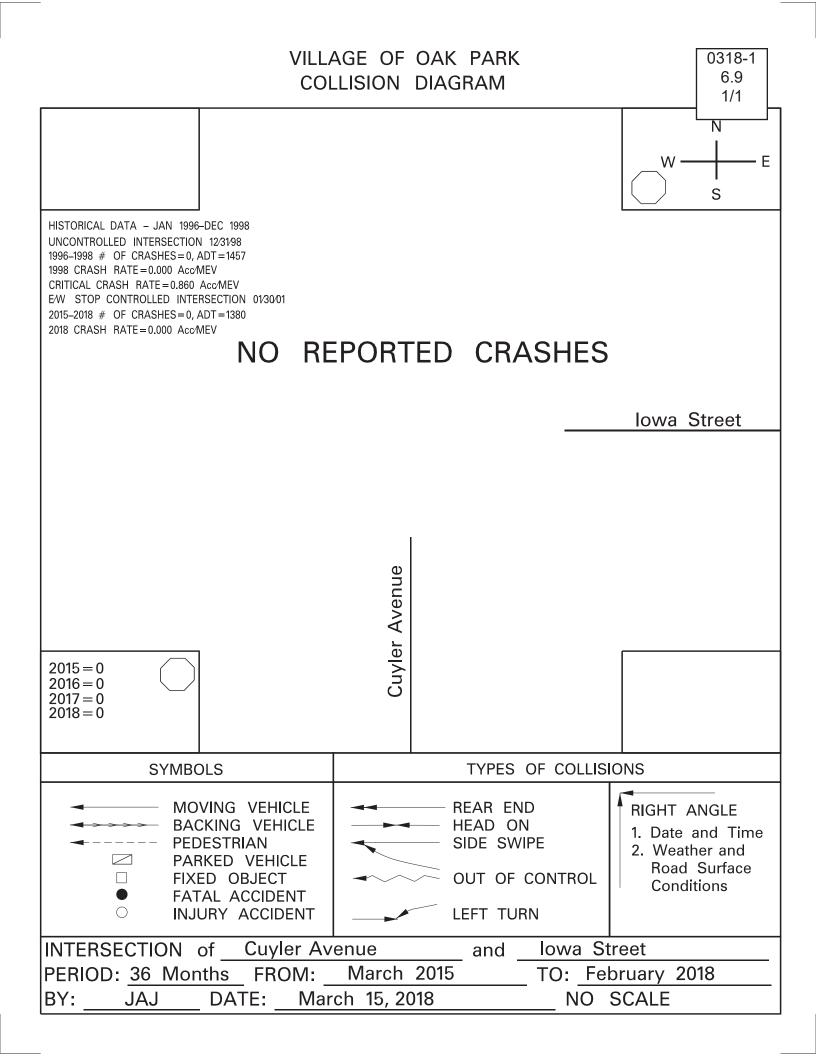

Next, thirty-six months of vehicle crash reports covering the period of March 2015 through February 2018 were reviewed for the Adams Street and Kenilworth Avenue intersection. Please see Exhibit 5.8 for the collision diagram. In 1997, the intersection was studied as part of the Village's area-wide traffic study. At that time, the number of reported crashes at the intersection in the 36 month period totaled zero, while the average daily traffic was 881 vehicles.

The 1997 crash rate for the Adams Street and Kenilworth Avenue intersection was calculated to be 0.000 accidents per million entering vehicles (Acc/MEV). This crash rate is then compared to the critical crash rate for the particular section of the Village's area-wide traffic study. For the south middle section of the area-wide traffic study (South Boulevard to I-290 Expressway and Harlem Avenue to Austin Boulevard), the critical crash rate is 1.029 Acc/MEV. If an actual accident rate exceeds the critical crash rate then it is highly probable that the accidents were caused by factors other than chance.

The number of reported crashes that occurred at the Adams Street and Kenilworth Avenue intersection for the thirty-six months ended February 28, 2018 totaled three. The average daily traffic for the intersection as determined as part of this traffic study is 587 vehicles. From this data, the 2018 crash rate for the Adams Street and Kenilworth Avenue intersection is calculated to be 4.667 Acc/MEV. This crash rate is higher than the critical crash as determined in the area-wide traffic study of 1997 (1.029 Acc/MEV).

Two of the three crashes involved vehicles hitting a parked car. The third crash involved a driver trying to evade the police. None of the reported crashes would have been prevented if the Adams Street and Kenilworth Avenue intersection was an all-way STOP controlled intersection. Thus the 2018 \*correctible\* crash rate is 0.000 Acc/MEV.