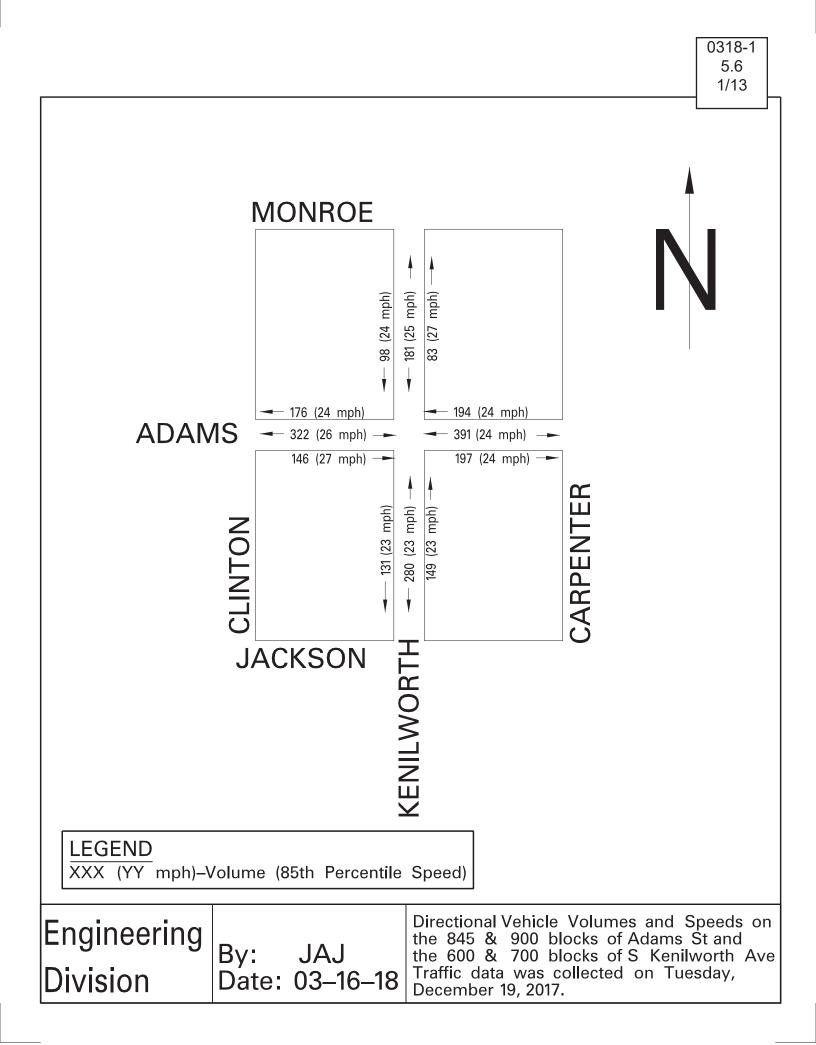

A twenty-four hour traffic volume count and speed study was conducted on Tuesday, December 19, 2017 for the 845 and 900 blocks of Adams Street and 600 and 700 blocks of South Kenilworth Avenue. Please see Exhibit 5.6 for a summary of the traffic study results and the source data.

Reviewing the 24-hour volumes, the average daily traffic on the 845 and 900 blocks of Adams Street was 391 and 322 vehicles, respectively. For Kenilworth Avenue, the average daily traffic was 181 vehicles and 280 vehicles for the 600 and 700 blocks of South Kenilworth Avenue, respectively. Volumes on all four blocks fall below the 800 to 1,200 vehicle range for typical average daily traffic volume on the Village's residential streets.

Looking at the 85th percentile speeds for the 845 and 900 blocks of Adams Street, the directional speeds for the two blocks range between 24 and 27 miles per hour (mph). The 24-hour survey showed that 10.2% of the eastbound vehicles and 10.3% of the westbound vehicles on the 845 block of Adams Street were traveling faster than the posted 25 mph speed limit. For the 900 block of Adams Street, the percentage of vehicles traveling faster than the posted 25 mph speed limit were 26.7% for eastbound traffic and 12.5% for westbound traffic.

Looking at the 85th percentile speeds for the 600 and 700 blocks of South Kenilworth Avenue, the directional speeds for the two blocks range between 23 mph and 27 mph. The 24-hour survey showed that 22.9% of the northbound vehicles and 11.2% of the southbound vehicles on the 600 block of South Kenilworth Avenue were traveling faster than the posted 25 mph speed limit. For the 700 block of South Kenilworth Avenue, the percentage of vehicles traveling faster than the posted 25 mph speed limit. For the posted 25 mph speed limit were 8.7% for northbound traffic and 3.8% for southbound traffic.