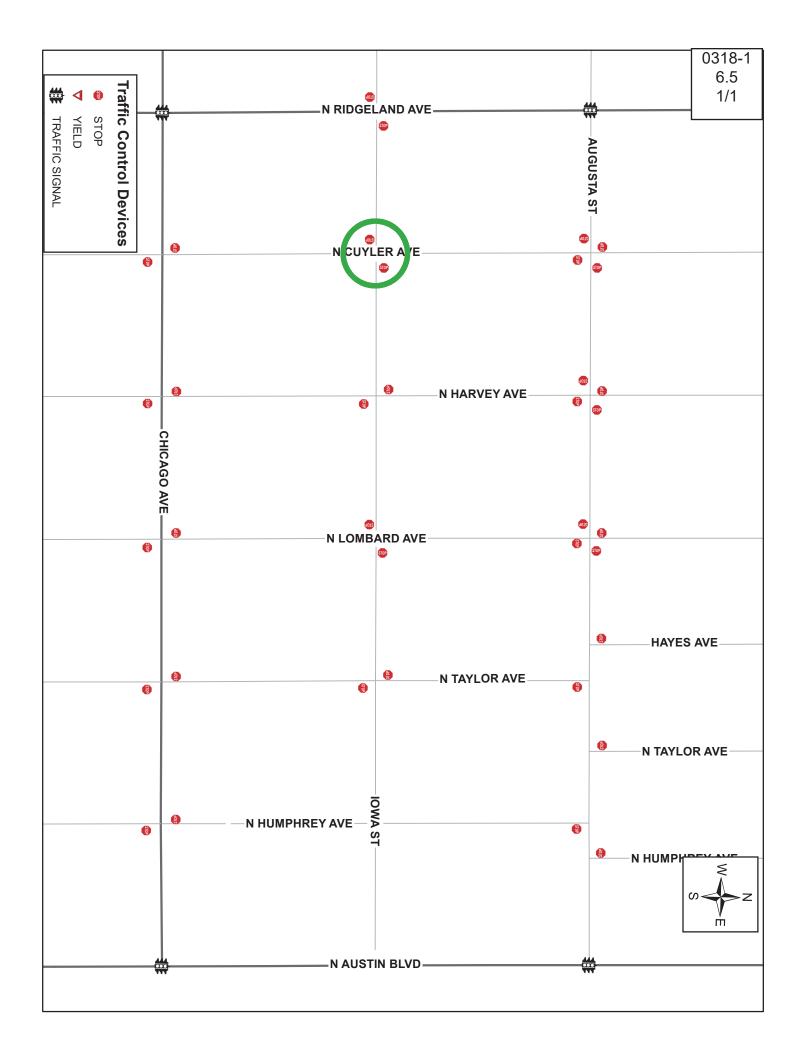

# 5. <u>PETITION FOR ALL-WAY STOP SIGNS AT THE INTESECTION OF ADAMS STREET AND KENILWORTH</u> AVENUE

- 5.1 Staff Agenda Item Commentary and Background Information
- 5.2 Petition and Letter of Explanation
- 5.3 Submitted Written Public Testimony
- 5.4 Aerial View of the Intersection
- 5.5 Sketch of the Traffic Controls in the Area
- 5.6 Directional Speed and Volume Data for the 845 & 900 Blocks of Adams Street and the 600 & 700 Blocks of South Kenilworth Avenue
- 5.7 AM & PM Pedestrian and Vehicle Volume Summary Intersection Data
- 5.8 Iowa Street & Cuyler Avenue Collision Diagram
- 5.9 Petition Scoring Table
- 5.10 Letter to the Area Residents
- 6. PETITION FOR ALL-WAY STOP SIGNS AT THE INTERSECTION OF CUYLER AVENUE AND IOWA STREET
  - 6.1 Staff Agenda Item Commentary and Background Information
  - 6.2 Petition and Letter of Explanation
  - 6.3 Submitted Written Public Testimony
  - 6.4 Aerial View of the Intersection
  - 6.5 Sketch of the Traffic Controls in the Area
  - 6.6 Whittier School Safe Walking Routes to School
  - 6.7 Directional Speed and Volume Data for the 240 & 300 Blocks of Iowa Street and the 500 & 600 Blocks of North Cuyler Avenue
  - 6.8 AM & PM Pedestrian and Vehicle Volume Summary Intersection Data
  - 6.9 Iowa Street & Cuyler Avenue Collision Diagram
  - 6.10 Petition Scoring Table
  - 6.11 Letter to the Area Residents
- 7. OTHER ENCLOSURES
  - OE1 12 months of P&T traffic item activity summary: March 2017 February 2018
  - OE2 Village Board action on Trans Com recommendations thru 02/26/2018
- 8. Adjourn