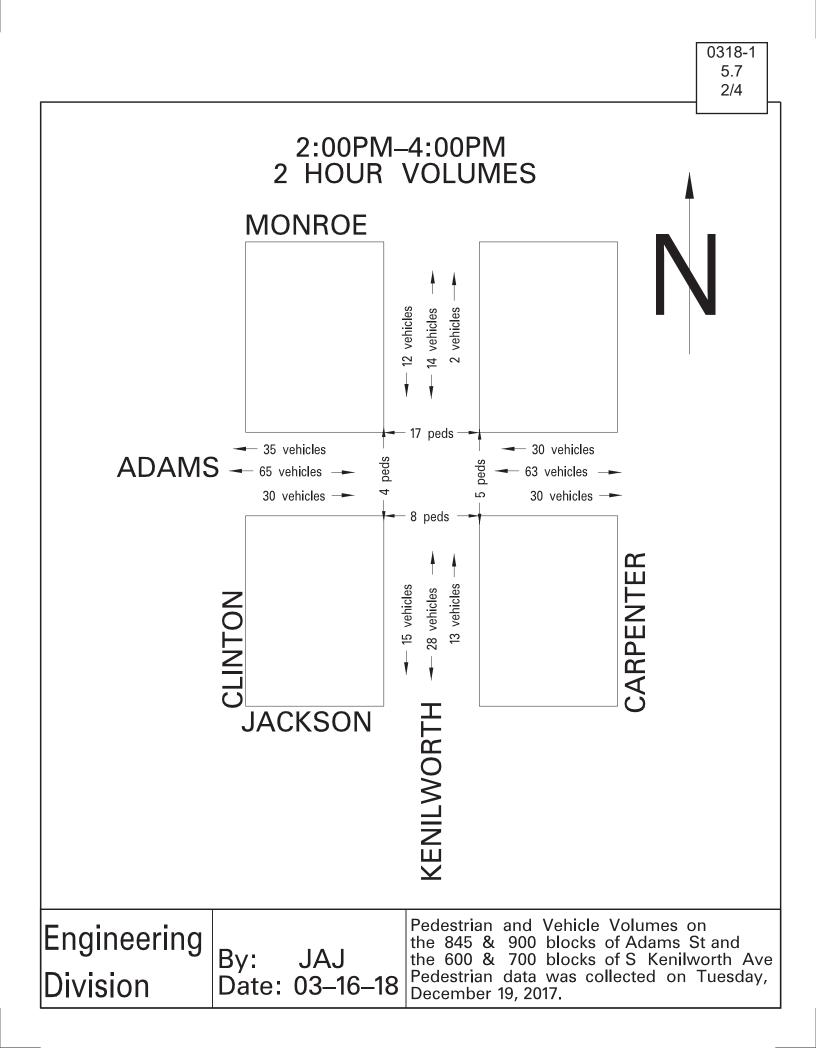

Exhibit 5.7 provides a summary of the number of pedestrians crossing any of the Adams Street and Kenilworth Avenue intersection's four legs during the 7:00AM-9:00AM and 2:00PM-4:00PM time periods. Also included in the summary is the number of vehicles traveling through the intersection during these same time periods. For the morning two hour period, 48 pedestrians crossed one of the legs of the intersection while 97 vehicles traveled

# Memorandum

through the intersection. In the afternoon two hour period, 34 pedestrians crossed a leg of the intersection while 85 vehicles traveled through the intersection. Also included in this exhibit is the pedestrian source data.