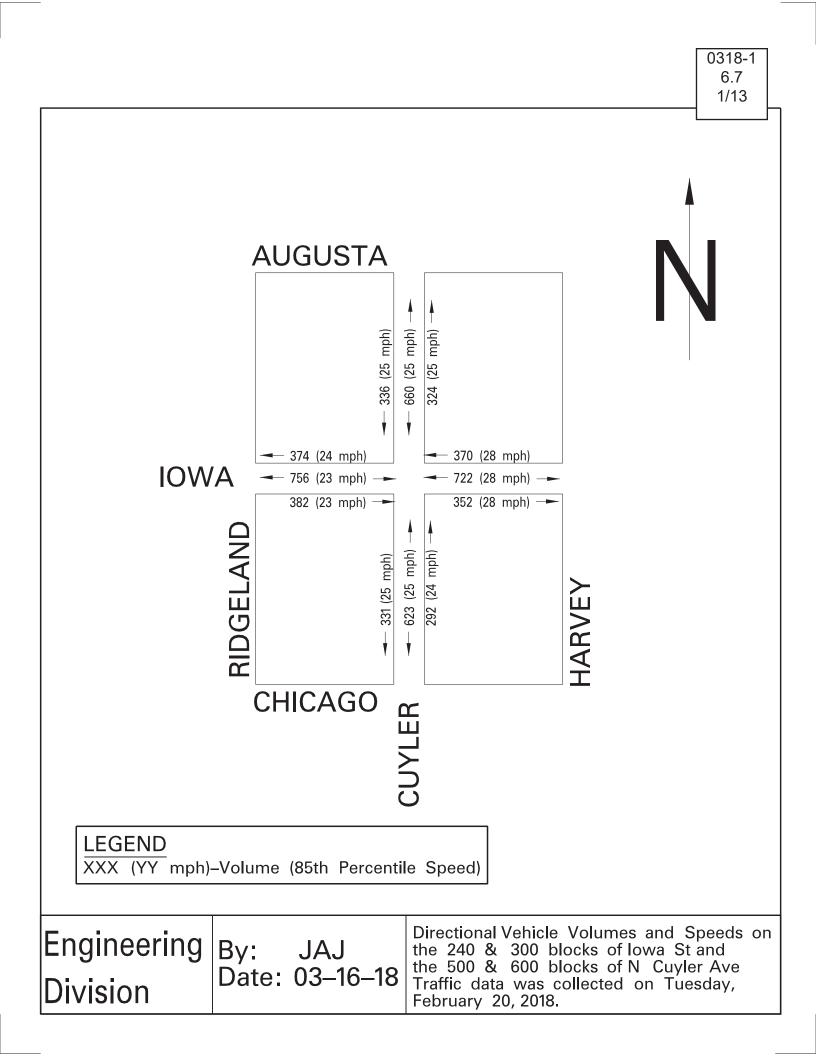

# 5. <u>PETITION FOR ALL-WAY STOP SIGNS AT THE INTESECTION OF ADAMS STREET AND KENILWORTH</u> AVENUE

- 5.1 Staff Agenda Item Commentary and Background Information
- 5.2 Petition and Letter of Explanation
- 5.3 Submitted Written Public Testimony
- 5.4 Aerial View of the Intersection
- 5.5 Sketch of the Traffic Controls in the Area
- 5.6 Directional Speed and Volume Data for the 845 & 900 Blocks of Adams Street and the 600 & 700 Blocks of South Kenilworth Avenue
- 5.7 AM & PM Pedestrian and Vehicle Volume Summary Intersection Data
- 5.8 Iowa Street & Cuyler Avenue Collision Diagram
- 5.9 Petition Scoring Table
- 5.10 Letter to the Area Residents
- 6. PETITION FOR ALL-WAY STOP SIGNS AT THE INTERSECTION OF CUYLER AVENUE AND IOWA STREET
  - 6.1 Staff Agenda Item Commentary and Background Information
  - 6.2 Petition and Letter of Explanation
  - 6.3 Submitted Written Public Testimony
  - 6.4 Aerial View of the Intersection
  - 6.5 Sketch of the Traffic Controls in the Area
  - 6.6 Whittier School Safe Walking Routes to School
  - 6.7 Directional Speed and Volume Data for the 240 & 300 Blocks of Iowa Street and the 500 & 600 Blocks of North Cuyler Avenue
  - 6.8 AM & PM Pedestrian and Vehicle Volume Summary Intersection Data
  - 6.9 Iowa Street & Cuyler Avenue Collision Diagram
  - 6.10 Petition Scoring Table
  - 6.11 Letter to the Area Residents
- 7. OTHER ENCLOSURES
  - OE1 12 months of P&T traffic item activity summary: March 2017 February 2018
  - OE2 Village Board action on Trans Com recommendations thru 02/26/2018
- 8. Adjourn