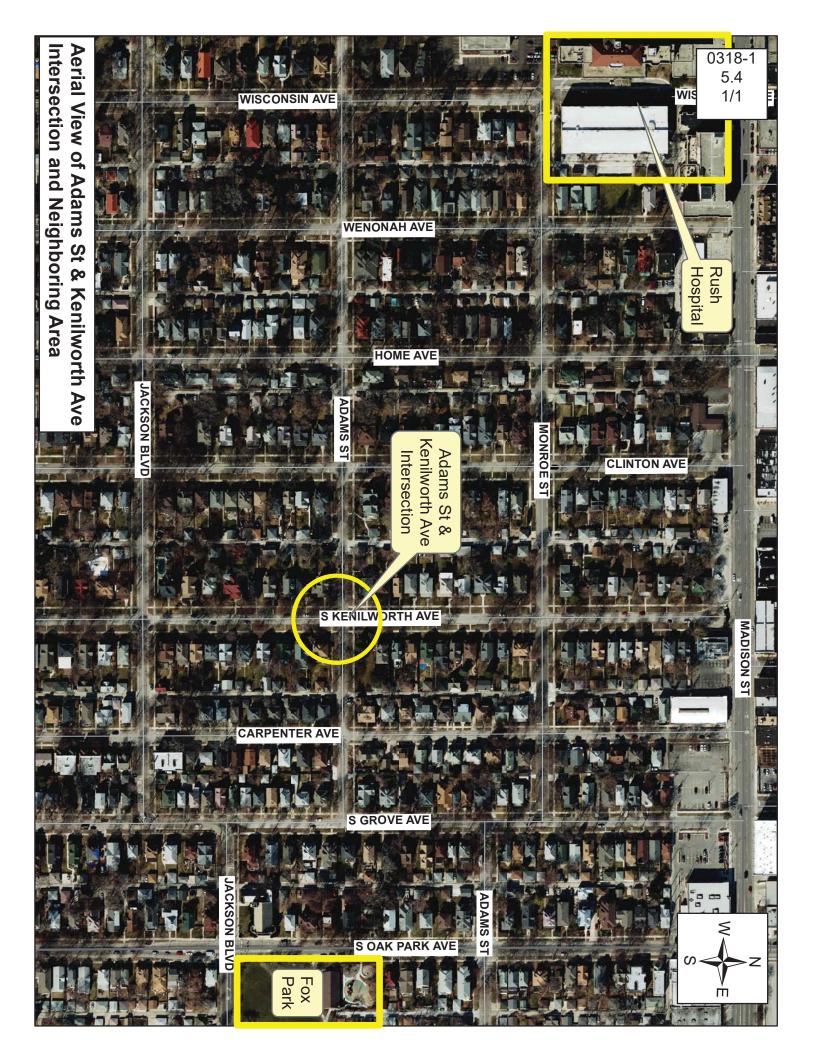

See Exhibit 5.4 for digital aerial photograph of the Adams Street and Kenilworth Avenue intersection and the neighboring area. Fox Park is three blocks east of the intersection. Exhibit 5.5 shows the traffic control devices on Adams Street between Harlem Avenue and Oak Park Avenue as well as adjacent east-west streets, Jackson Boulevard and Monroe Street.