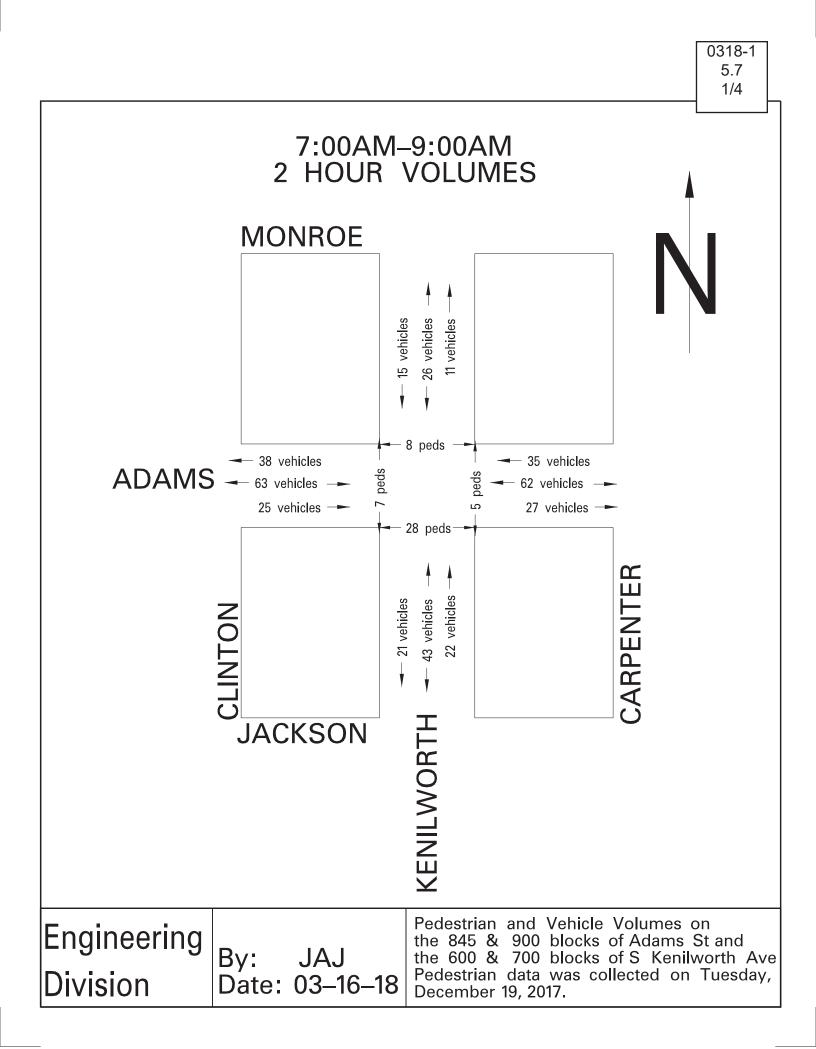

Exhibit 5.7 provides a summary of the number of pedestrians crossing any of the Adams Street and Kenilworth Avenue intersection's four legs during the 7:00AM-9:00AM and 2:00PM-4:00PM time periods. Also included in the summary is the number of vehicles traveling through the intersection during these same time periods. For the morning two hour period, 48 pedestrians crossed one of the legs of the intersection while 97 vehicles traveled

# Memorandum

through the intersection. In the afternoon two hour period, 34 pedestrians crossed a leg of the intersection while 85 vehicles traveled through the intersection. Also included in this exhibit is the pedestrian source data.